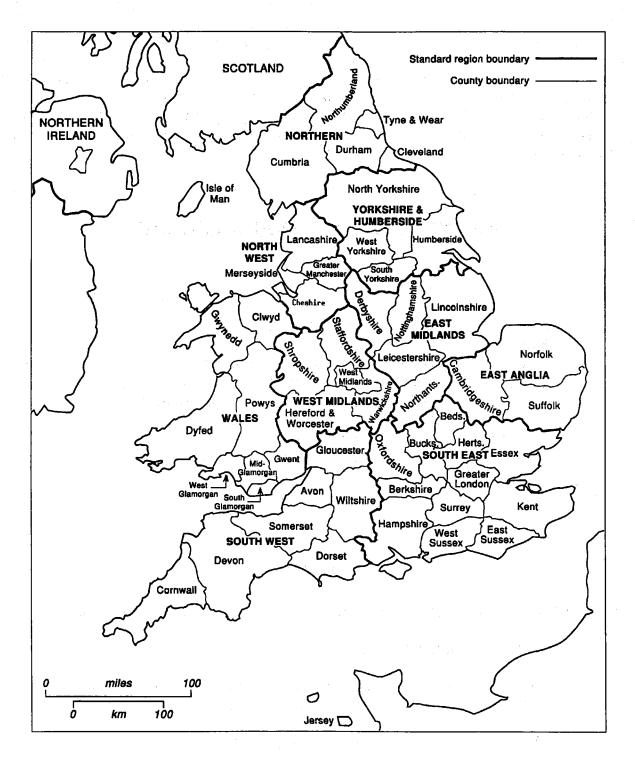

## **SECTION 1 - UNITED KINGDOM MEMBERSHIP**

Map 1 - Standard Regions of the United Kingdom

Table 1.1 Aggregate Synagogue Membership by Standard Region

| Table I.I Aggicg          | ate cyriagogae ilici                                                 | inscising by Co                   | andara negre                | <b>7</b> 11                  |                                   |
|---------------------------|----------------------------------------------------------------------|-----------------------------------|-----------------------------|------------------------------|-----------------------------------|
|                           |                                                                      | Households                        | Individual<br>Males         | Individual<br>Females        | Total H/hold<br>& Individs        |
| ENGLAND<br>REGION         | COUNTY                                                               |                                   |                             |                              |                                   |
| SOUTH EAST                | Bedfordshire<br>Berkshire<br>Buckinghamshire<br>East Sussex<br>Essex | 180<br>366<br>128<br>1674<br>2354 | 20<br>133<br>3<br>151<br>24 | 15<br>196<br>11<br>174<br>55 | 215<br>695<br>142<br>1999<br>2433 |
|                           | Greater London<br>Hampshire<br>Hertfordshire<br>Kent                 | 60273<br>110<br>2309<br>213       | 3093<br>59<br>56<br>26      | 4264<br>72<br>110<br>36      | 67630<br>241<br>2475<br>275       |
|                           | Oxfordshire<br>Surrey<br>West Sussex                                 | 150<br>378<br>35                  | 21<br>52<br>2               | 46<br>58<br>11               | 217<br>488<br>48                  |
| SOUTH WEST                | Avon<br>Devon<br>Dorset<br>Gloucestershire<br>Wiltshire              | 67<br>82<br>1165<br>29<br>20      | 48<br>23<br>71<br>16<br>5   | 34<br>35<br>165<br>15<br>4   | 149<br>140<br>1401<br>60<br>29    |
| EAST ANGLIA               | Cambridgeshire<br>Norfolk                                            | 109<br>47                         | 13<br>4                     | 32<br>19                     | 154<br>70                         |
| EAST MIDLANDS             | Leicestershire<br>Northamptonshire<br>Nottinghamshire                | 182<br>42<br>225                  | 34<br>9<br>73               | 50<br>24<br>123              | 266<br>75<br>421                  |
| WEST MIDLANDS             | Staffordshire<br>West Midlands                                       | 18<br>1034                        | 11<br>134                   | 13<br>478                    | 42<br>1646                        |
| NORTH WEST<br>G           | Cheshire<br>reater Manchester<br>Lancashire<br>Merseyside            | 28<br>5610<br>294<br>1426         | 3<br>854<br>69<br>277       | 3<br>1211<br>70<br>438       | 34<br>7675<br>433<br>2141         |
| YORKSHIRE &<br>HUMBERSIDE | Humberside<br>North Yorkshire<br>South Yorkshire<br>West Yorkshire   | 293<br>75<br>356<br>3128          | 48<br>0<br>5<br>410         | 146<br>30<br>12<br>510       | 487<br>105<br>373<br>4048         |
| NORTH                     | Cleveland<br>Durham<br>Tyne & Wear                                   | 27<br>11<br>682                   | 11<br>2<br>121              | 12<br>20<br>207              | 50<br>33<br>1010                  |
| SCOTLAND                  |                                                                      | 1725                              | 347                         | 417                          | 2489                              |
| WALES                     |                                                                      | 444                               | 79                          | 193                          | 716                               |
| NORTHERN IREL             | AND                                                                  | 221                               | 0                           | 0                            | 221                               |
| ISLE OF MAN               |                                                                      | 18                                | 2                           | 5                            | 25                                |
| JERSEY                    |                                                                      | 59                                | 8                           | 21                           | , 88                              |
| TOTAL UK                  |                                                                      | 85587                             | 6317                        | 9335                         | 101239                            |