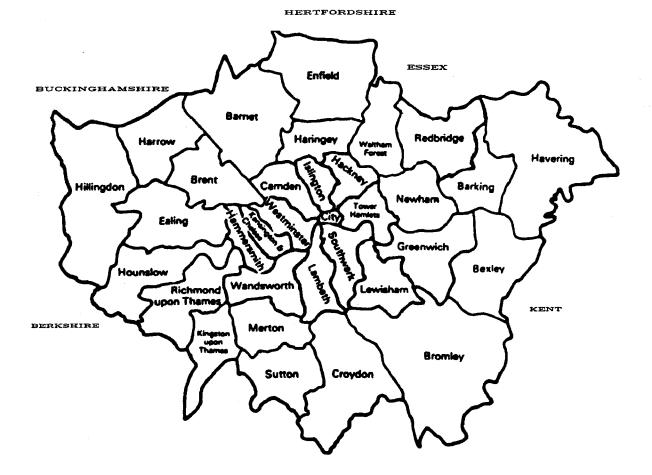

The movement westwards noted in 1983 has continued: the London Boroughs of Barnet. Harrow and Hillingdon together now account for 14 percent of London (and nine percent of national) synagogue household membership. With the exception of Hackney, which has a very particular synagogal make-up and alone accounts for almost 12 percent of synagogally-affiliated households in Greater London, it would seem that Inner London is changing in line with the northern provincial communities where older-aged communities result in reduced synagogue membership. The population shift to the areas of the South East adjacent to Greater London has attenuated replacement of membership in the more central synagogues.