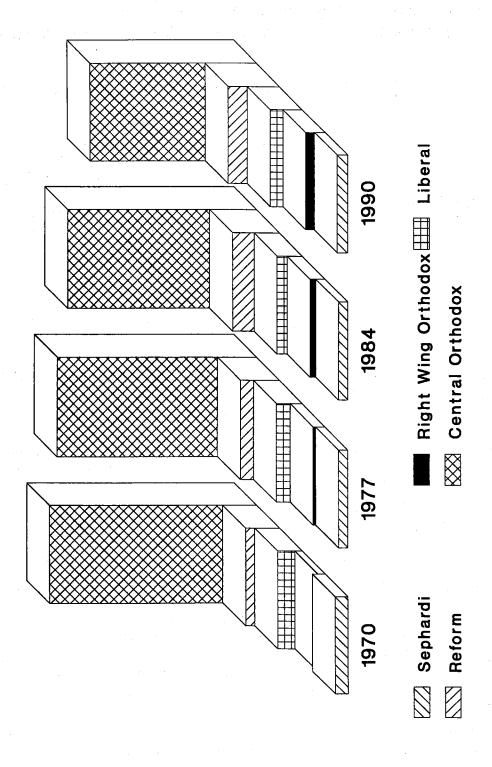

Table 1.2 Aggregate Household Membership by Synagogal Grouping

|                                                                          | Congregations               | No                                     | Households %                      |
|--------------------------------------------------------------------------|-----------------------------|----------------------------------------|-----------------------------------|
| PROVINCES                                                                |                             | 140                                    | ,,                                |
| Right Wing Orthodox<br>Central Orthodox<br>Sephardi<br>Reform<br>Liberal | 18<br>113<br>3<br>26<br>13  | 1096<br>25171<br>477<br>5437<br>1428   | 3.3<br>74.9<br>1.4<br>16.2<br>4.2 |
| Total                                                                    | 173                         | 33609                                  | 100.0                             |
| GREATER LONDON                                                           |                             |                                        |                                   |
| Right Wing Orthodox<br>Central Orthodox<br>Sephardi<br>Reform<br>Liberal | 51<br>94<br>10<br>15<br>13  | 4709<br>43533<br>2731<br>11732<br>4925 | 7.0<br>64.4<br>4.0<br>17.3<br>7.4 |
| Total                                                                    | 183                         | 67630                                  | 100.0                             |
| UNITED KINGDOM                                                           |                             |                                        |                                   |
| Right Wing Orthodox<br>Central Orthodox<br>Sephardi<br>Reform<br>Liberal | 69<br>207<br>13<br>41<br>26 | 5805<br>68704<br>3208<br>17169<br>6353 | 5.7<br>67.9<br>3.2<br>16.9<br>6.3 |
| Total                                                                    | 356                         | 101239                                 | 100.0                             |